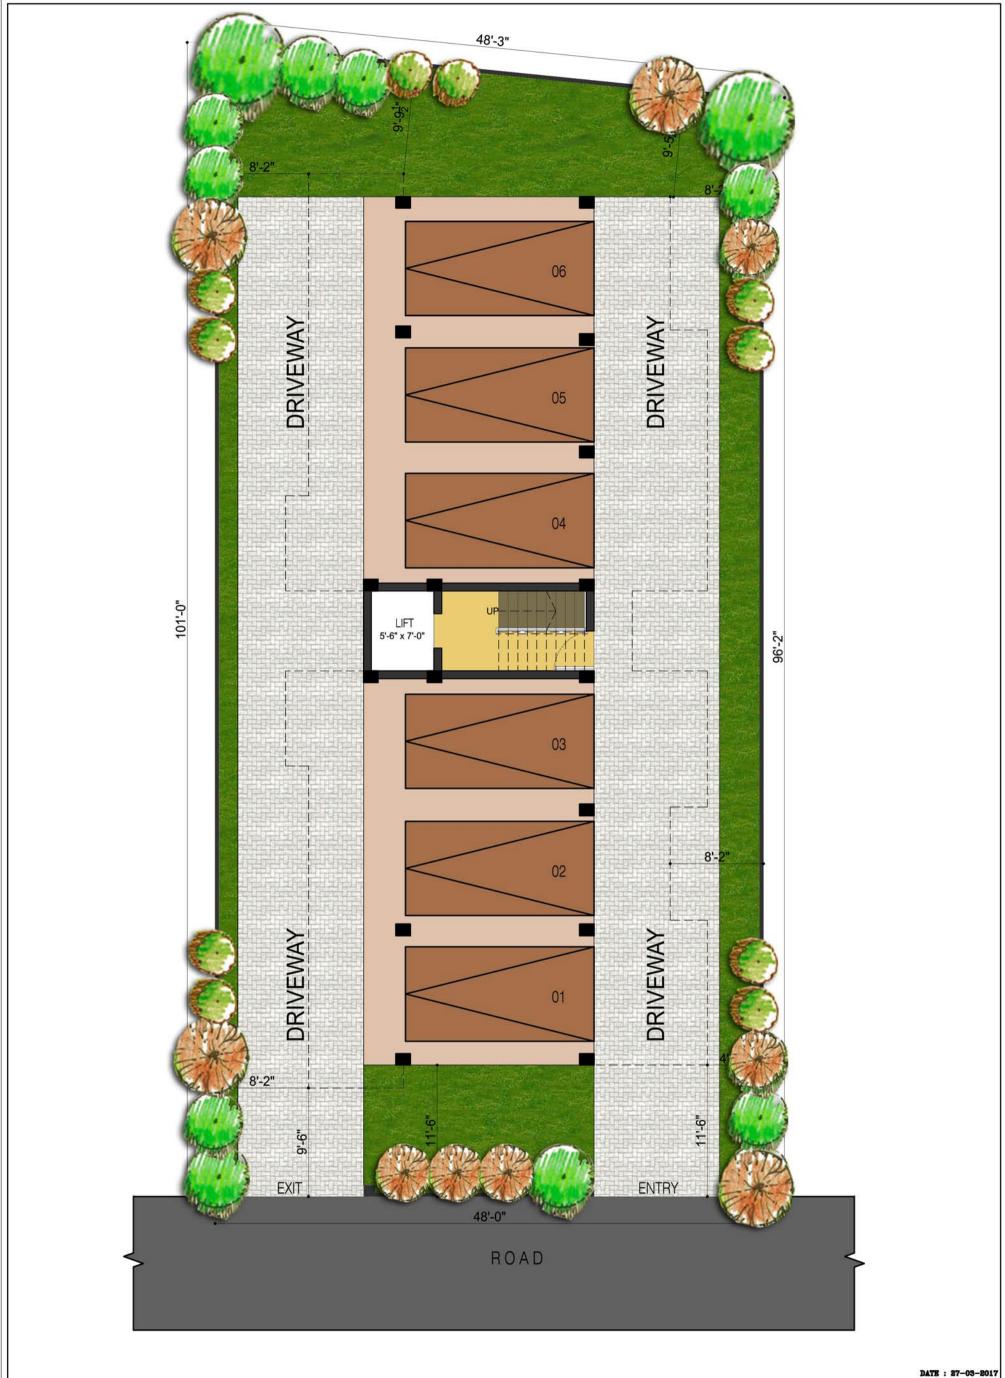

| COST OUTLAY FOR " SUNDARA SAI " PROJECT AT BAZULLAH ROAD. |                    |       |                     |       |                     |
|-----------------------------------------------------------|--------------------|-------|---------------------|-------|---------------------|
|                                                           |                    |       |                     |       |                     |
| SL NO                                                     | DESCRIPTION        | UNIT  | AREA                | RATE  | AMOUNT              |
|                                                           |                    |       |                     |       |                     |
|                                                           | COST OF LAND &