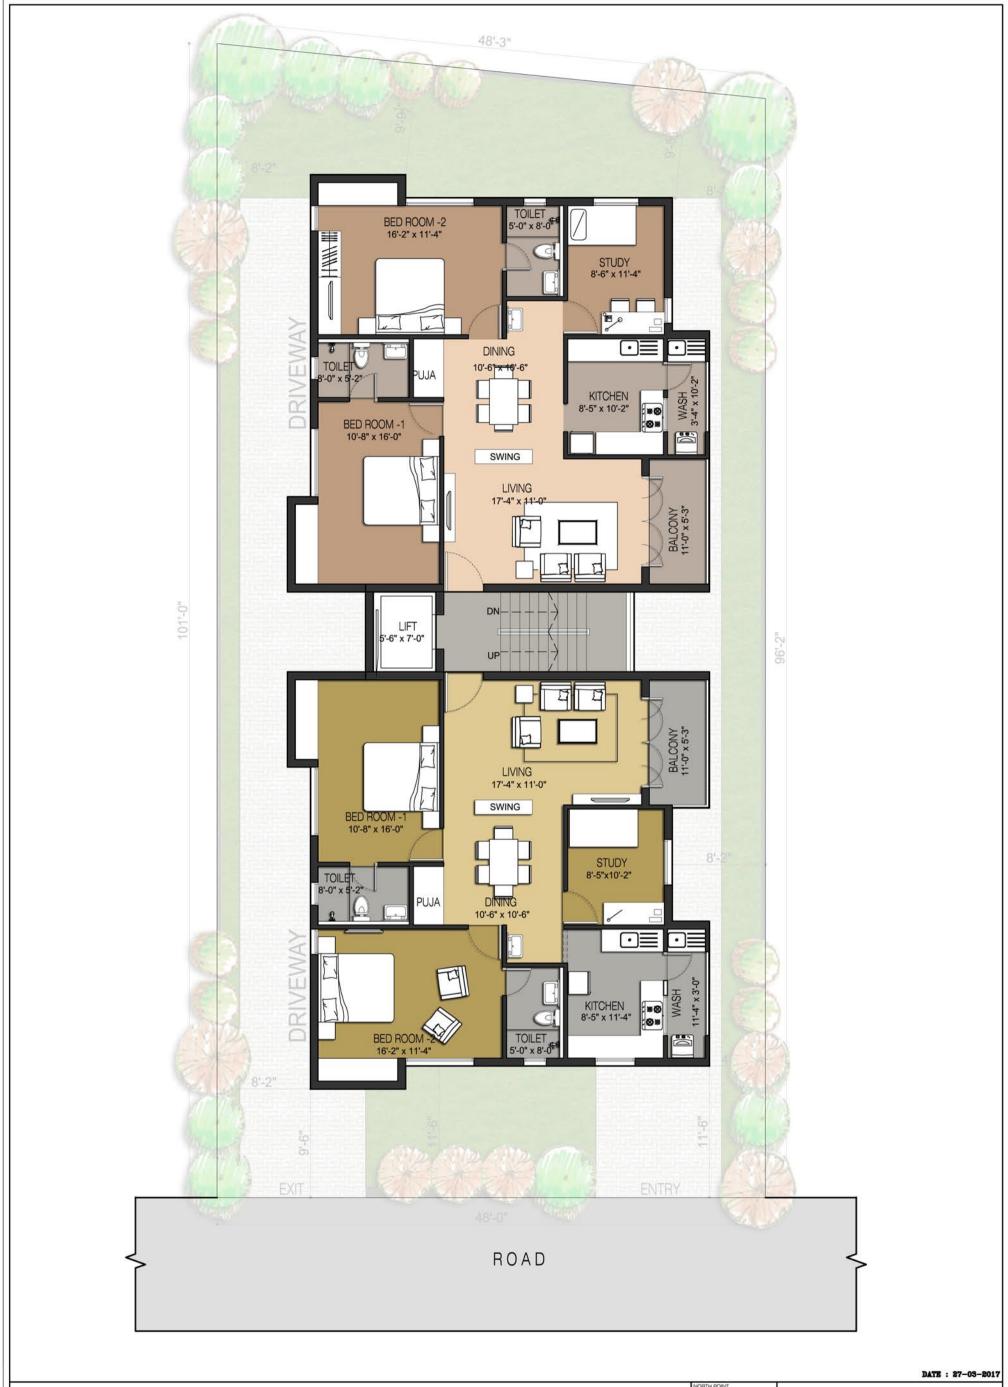

| COST OUTLAY FOR " SUNDARA SAI " PROJECT AT BAZULLAH ROAD. |                    |       |                     |       |                     |
|-----------------------------------------------------------|--------------------|-------|---------------------|-------|---------------------|
|                                                           |                    |       |                     |       |                     |
| SL NO                                                     | DESCRIPTION        | UNIT  | AREA                | RATE  | AMOUNT              |
|                                                           |                    |       |                     |       |                     |
|                                                           | COST OF LAND &     |